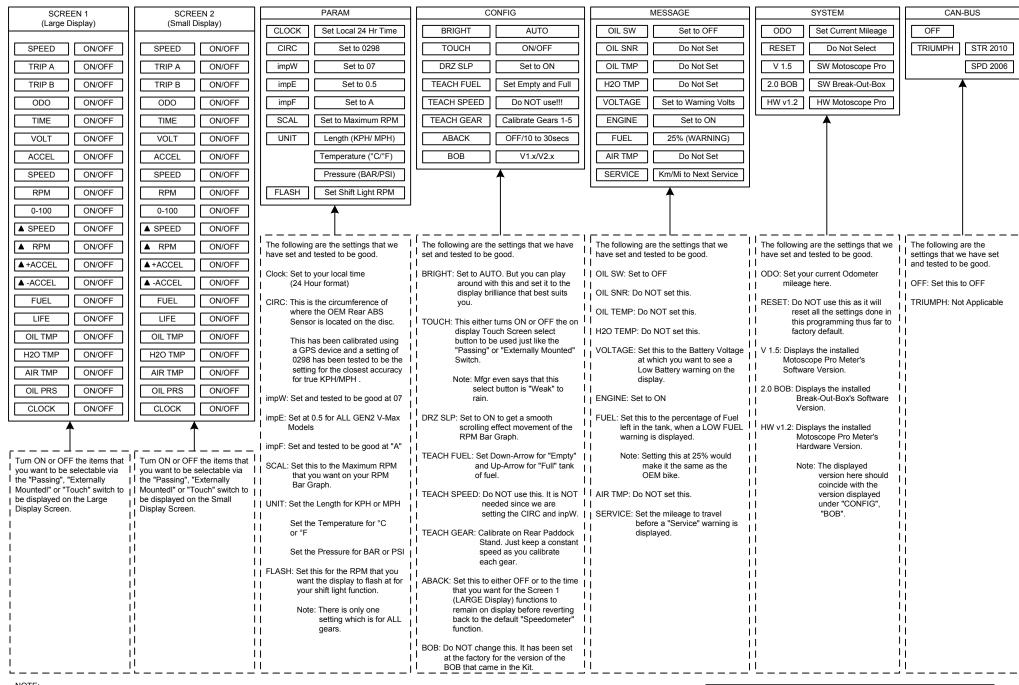

## **CMS Pro Meter Programming Diagram**

19 Dec 2012 v1.3\_A

## NOTE:

Use the above settings which were set and tested to work properly on the initial two GEN2 installs which resulted in the making of this diagram in addition to all the English Version documentation and diagrams for the Yamaha GEN2 V-Max.

Once you are satisfied that everything is working, you can play around with "some" of the settings as outlined within each item's function setting explanation.

Rule of thumb: If the item's explanation states, "Do NOT set" or "Set to xxx"...those are ABSOLUTES and should NOT be changed to a different setting.

Please understand that any and all settings and changes to them are at your own risk. You have been warned.